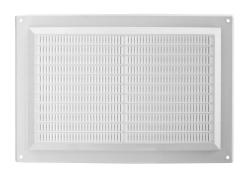

### Description

Rectangular plastic grilles VR for supply and exhaust ventilation. Easy to install, simple to care. Grilles can be used on walls, ceilings, furniture and other purposes. Grilles are available in different standard sizes and colors

#### Technical data

Construction Made from plastic

Includes built in insect mesh

Installation Screw or glue fixing in any position

Mounted on walls, ceilings, and other

Colors White, grey, brown, black, beige