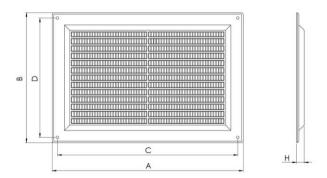

#### **Dimensions**

| Туре   | A<br>[mm] | B<br>[mm] | C<br>[mm] | D<br>[mm] | H<br>[mm] | Air pass<br>[m²] | m<br>[kg] |
|--------|-----------|-----------|-----------|-----------|-----------|------------------|-----------|
| VR1515 | 148       | 148       | 133       | 133       | 9         | 0,009            | 0,04      |
| VR1330 | 300       | 130       | 286       | 116       | 10        | 0,016            | 0,09      |
| VR2517 | 246       | 168       | 236       | 156       | 10        | 0,018            | 0,10      |
| VR2525 | 246       | 246       | 233       | 233       | 10        | 0,026            | 0,14      |